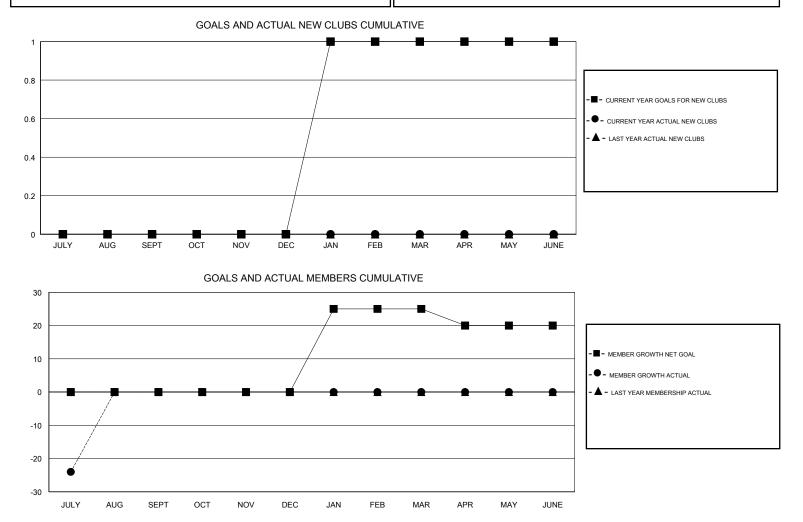

## LOCATION SOUTH CAROLINA

GMT CA

| Clubs<br>RESULTS FOR 2018-2019 |   |   |   | Members<br>RESULTS FOR 2018-2019 |    |   |    |  |
|--------------------------------|---|---|---|----------------------------------|----|---|----|--|
|                                |   |   |   |                                  |    |   |    |  |
| JULY/AUG/SEPT                  | 0 | 0 | 1 | JULY/AUG/SEPT                    | 0  | 4 | 27 |  |
| OCT/NOV/DEC                    | 0 | 0 | 0 | OCT/NOV/DEC                      | 0  | 0 | 0  |  |
| JAN/FEB/MAR                    | 1 | 0 | 0 | JAN/FEB/MAR                      | 25 | 0 | 0  |  |
| APR/MAY/JUNE                   | 0 | 0 | 0 | APR/MAY/JUNE                     | -5 | 0 | 0  |  |